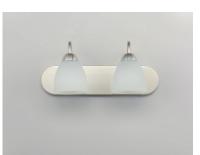

### **PRODUCT DESCRIPTION**

This transitional design works in any style home. Intersecting, rectangular tubing finished in your choice of Satin Nickel or Oil Rubbed Bronze gently curves to support simple line Frost glass shades.

# **FINISHES OPTION**

Satin Nickel

GLASS Frosted FT

MATERIAL Steel + Glass

RATINGS cULus Damp Location