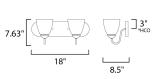

\*height from center of outlet to the top of the fixture

## MEASUREMENTS

HANGING WEIGHT

DIMENSION

BACK PLATE

: 18" W x 7.63" H x 8.5" Ext : 18" W x 5" H x 3" HCO