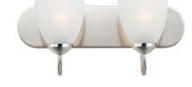

### **PRODUCT DESCRIPTION**

This transitional design works in any style home. Intersecting, rectangular tubing finished in your choice of Satin Nickel or Oil Rubbed Bronze gently curves to support simple line Frost glass shades.

# **FINISHES OPTION**

Satin Nickel

GLASS Frosted FT

MATERIAL Steel + Glass

RATINGS cULus Damp Location