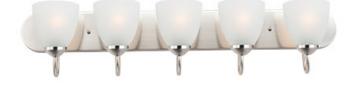

## **PRODUCT DESCRIPTION**

This transitional design works in any style home. Intersecting, rectangular tubing finished in your choice of Satin Nickel or Oil Rubbed Bronze gently curves to support simple line Frost glass shades.

:120V : 5 x 60W Incandescent E26 Medium , 300W Total **FINISHES OPTION** Satin Nickel

GLASS Frosted FT

MATERIAL Steel + Glass

RATINGS cULus Damp Location

ADDITIONAL

INSTALL UP/DOWN: Up/Down OPERATING TEMPERATURE: -20°C (-4°F), 40°C (104°F)