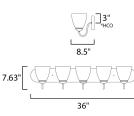

height from center of outlet to the top of the fixture

MEASUREMENTS

DIMENSION

BACK PLATE HANGING WEIGHT LAMPING INPUT VOLTAGE BULB

: 36" W x 7.63" H x 8.5" Ext : 36" W x 5" H x 3" HCO : 9.8 lb

**BULB INCLUDED** : (Not Included) DIMMABLE : Y LIGHTING\_DIRECTION : Up/Down