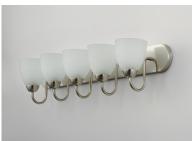

## **PRODUCT DESCRIPTION**

This transitional design works in any style home. Intersecting, rectangular tubing finished in your choice of Satin Nickel or Oil Rubbed Bronze gently curves to support simple line Frost glass shades.

:120V : 5 x 60W Incandescent E26 Medium , 300W Total **FINISHES OPTION** Satin Nickel

GLASS Frosted FT

MATERIAL Steel + Glass

RATINGS cULus Damp Location

ADDITIONAL

INSTALL UP/DOWN: Up/Down OPERATING TEMPERATURE: -20°C (-4°F), 40°C (104°F)