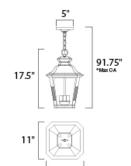

# **MEASUREMENTS**

DIMENSION : 11" L x 11" W x 17.5" H

MAX OAH : 91.75" OAH

CANOPY : 5" W x 1.25" H x 5" L

HANGING WEIGHT : 7.7 lb