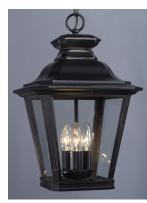

## **PRODUCT DESCRIPTION**

Knoxville is an updated take on the traditional lantern style. Finished in Bronze and with the option of Clear or Frosted glass, our Incandescent version is sure to wow.

max overall height of fixture

### LAMPING

: 120V INPUT VOLTAGE

BULB : 3 x 40W Incandescent E12 Candelabra , 120W Total

BULB INCLUDED : (Not Included)

DIMMABLE : Yes