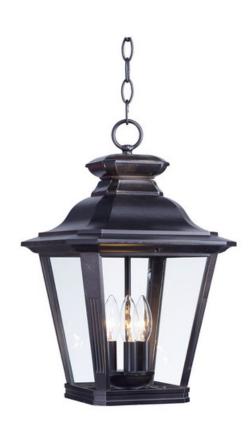

## **PRODUCT DESCRIPTION**

Knoxville is an updated take on the traditional lantern style. Finished in Bronze and with the option of Clear or Frosted glass, our Incandescent version is sure to wow.

max overall height of fixture

### LAMPING

: 120V INPUT VOLTAGE

BULB : 3 x 40W Incandescent E12 Candelabra , 120W Total

BULB INCLUDED : (Not Included)

DIMMABLE : Yes