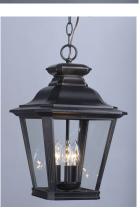

## **PRODUCT DESCRIPTION**

Knoxville is an updated take on the traditional lantern style. Finished in Bronze and with the option of Clear or Frosted glass, our Incandescent version is sure to wow.

max overall height of fixture

### LAMPING

: 120V INPUT VOLTAGE

BULB : 3 x 40W Incandescent E12 Candelabra , 120W Total

BULB INCLUDED : (Not Included)

DIMMABLE : Yes