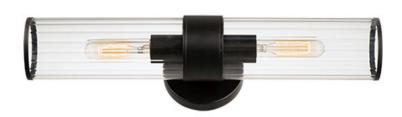

## PRODUCT DESCRIPTION

Simple, yet stylish, this minimal chandelier comes in your choice of Satin Brass or Matte Black bringing contemporary appeal. Clear Ribbed glass shades are fitted with rings in a coordinating color to complete the look.

#### LAMPING

INPUT VOLTAGE : 120V

: 2 x 60W Incandescent E26 Medium , 120W Total BULB

**BULB INCLUDED** : (Not Included)

DIMMABLE : Y LIGHTING\_DIRECTION: Omni

## **GLASS**

Clear Ribbed CR

# MATERIAL

Steel+Glass