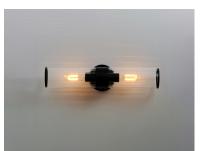

## PRODUCT DESCRIPTION

Simple, yet stylish, this minimal chandelier comes in your choice of Satin Brass or Matte Black bringing contemporary appeal. Clear Ribbed glass shades are fitted with rings in a coordinating color to complete the look.

#### LAMPING

INPUT VOLTAGE : 120V

: 2 x 60W Incandescent E26 Medium , 120W Total BULB

**BULB INCLUDED** : (Not Included)

DIMMABLE : Y LIGHTING\_DIRECTION: Omni

## **GLASS**

Clear Ribbed CR