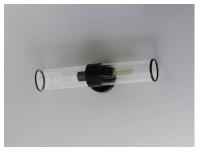

## PRODUCT DESCRIPTION

Simple, yet stylish, this minimal chandelier comes in your choice of Satin Brass or Matte Black bringing contemporary appeal. Clear Ribbed glass shades are fitted with rings in a coordinating color to complete the look.

#### **FINISHES OPTION**

Satin Brass

## **GLASS**

Clear Ribbed CR

# MATERIAL

Steel+Glass