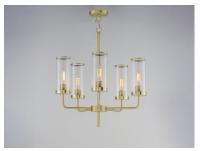

# PRODUCT DESCRIPTION

Simple, yet stylish, this minimal chandelier comes in your choice of Satin Brass or Matte Black bringing contemporary appeal. Clear Ribbed glass shades are fitted with rings in a coordinating color to complete the look.

# **MEASUREMENTS**

DIMENSION : 24" W x 24.5" H CANOPY : 5" W x 0.75" H HANGING WEIGHT : 8.22 lb

# LAMPING

INPUT VOLTAGE : 120V

BULB : 5 x 60W Incandescent E26 Medium, 300W Total

BULB INCLUDED : (Not Included)

DIMMABLE : Y

#### **FINISHES OPTION**

Satin Brass

# GLASS

Clear Ribbed CR

### MATERIAL

Steel+Glass