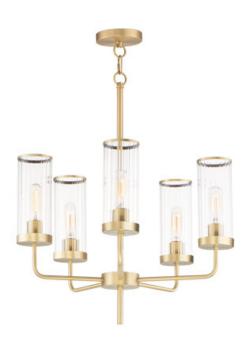

# PRODUCT DESCRIPTION

Simple, yet stylish, this minimal chandelier comes in your choice of Satin Brass or Matte Black bringing contemporary appeal. Clear Ribbed glass shades are fitted with rings in a coordinating color to complete the look.

# **MEASUREMENTS**

DIMENSION : 24" W x 24.5" H CANOPY : 5" W x 0.75" H HANGING WEIGHT : 8.22 lb

# LAMPING

INPUT VOLTAGE : 120V

BULB : 5 x 60W Incandescent E26 Medium, 300W Total

BULB INCLUDED : (Not Included)

DIMMABLE : Y

#### **FINISHES OPTION**

Satin Brass

# GLASS

Clear Ribbed CR

### MATERIAL

Steel+Glass