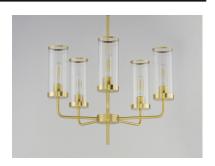

# PRODUCT DESCRIPTION

Simple, yet stylish, this minimal chandelier comes in your choice of Satin Brass or Matte Black bringing contemporary appeal. Clear Ribbed glass shades are fitted with rings in a coordinating color to complete the look.

# **MEASUREMENTS**

DIMENSION : 24" W x 24.5" H CANOPY : 5" W x 0.75" H HANGING WEIGHT : 8.22 lb

# LAMPING

INPUT VOLTAGE : 120V

BULB : 5 x 60W Incandescent E26 Medium, 300W Total

BULB INCLUDED : (Not Included)

DIMMABLE : Y

#### **FINISHES OPTION**

Satin Brass

# GLASS

Clear Ribbed CR

### MATERIAL

Steel+Glass