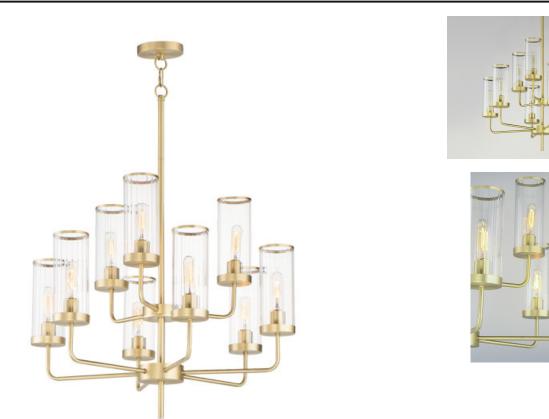

## **PRODUCT DESCRIPTION**

Simple, yet stylish, this minimal chandelier comes in your choice of Satin Brass or Matte Black bringing contemporary appeal. Clear Ribbed glass shades are fitted with rings in a coordinating color to complete the look.

## MEASUREMENTS

DIMENSION CANOPY HANGING WEIGHT

: 28" W x 31" H

LAMPING

BULB BULB INCLUDED DIMMABLE

: 5" W x 0.75" H : 14.44 lb

INPUT VOLTAGE : 120V : 9 x 60W Incandescent E26 Medium , 540W Total : (Not Included) : Y

## **FINISHES OPTION** Black

Satin Brass

GLASS Clear Ribbed CR

MATERIAL Steel+Glass

RATINGS **ULDry Location** 

ADDITIONAL SLOPE: 90 OPERATING TEMPERATURE: -20°C (-4°F), 40°C (104°F)

Always consult a qualified electrician before installing any lighting product.