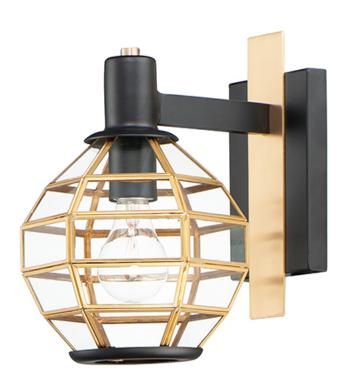

## PRODUCT DESCRIPTION

A return of Bound Glass lighting, Heirloom features a classic globe shape with rectilinear clear glass panels finished in two-tone Black and Burnished Brass. The wall mounts are made of brass and aluminum which makes them suitable for outdoors as well as indoors.

## **MEASUREMENTS**

DIMENSION : 7.5" L x 7.5" W x 10.75" H x 10" Ext **BACK PLATE** : 4.5" W x 6.75" H x 4.75" HCO

HANGING WEIGHT : 3.1 lb

LAMPING

: 120V INPUT VOLTAGE

**BULB** : 1 x 60W Incandescent E26 Medium, 60W Total

#### **FINISHES OPTION**

Black / Burnished Brass

### MATERIAL

Brass, Aluminum, Glass