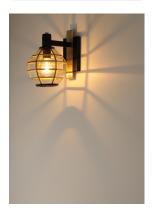

## PRODUCT DESCRIPTION

A return of Bound Glass lighting, Heirloom features a classic globe shape with rectilinear clear glass panels finished in two-tone Black and Burnished Brass. The wall mounts are made of brass and aluminum which makes them suitable for outdoors as well as indoors.

**BULB INCLUDED** : (Not Included)

DIMMABLE : Yes LIGHTING\_DIRECTION: Down

height from center of outlet to the top of the fixture