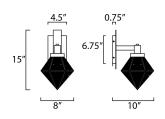

# **MEASUREMENTS**

: 8" L x 8" W x 15" H x 10" Ext DIMENSION **BACK PLATE** : 4.5" W x 6.75" H x 4.5" HCO

HANGING WEIGHT : 2.87 lb

LAMPING

INPUT VOLTAGE :120V

BULB : 1 x 60W Incandescent E26 Medium, 60W Total