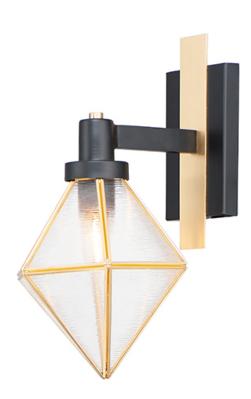

## **PRODUCT DESCRIPTION**

A diamond constructed of brass and aluminum, Adorn reimagines classic Bound Glass fixture by opting for a Black and Burnished Brass finish and distinct Ripple glass panels. The wall mounts are made of brass and aluminum which makes them suitable for outdoors as well as indoors.

## FINISHES OPTION

Black / Burnished Brass

### MATERIAL

Brass, Aluminum, Glass