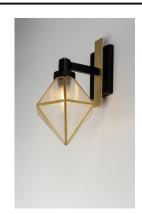

## **PRODUCT DESCRIPTION**

A diamond constructed of brass and aluminum, Adorn reimagines classic Bound Glass fixture by opting for a Black and Burnished Brass finish and distinct Ripple glass panels. The wall mounts are made of brass and aluminum which makes them suitable for outdoors as well as indoors.

## FINISHES OPTION

Black / Burnished Brass