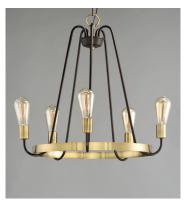

## PRODUCT DESCRIPTION

Arms that gracefully descend from a collector cradle a round metal band that can be removed for a minimalistic look. Available in two finish combinations: Black with Satin Nickel Accents and Oil Rubbed Bronze with Antique Brass accents.

#### **FINISHES OPTION**

Black / Satin Nickel

Oil Rubbed Bronze / Antique Brass