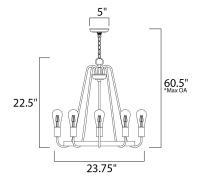

## **MEASUREMENTS**

: 23.75" L x 23.75" W x 22.5" H DIMENSION

MAX OAH : 60.5" OAH CANOPY : 5" W x 0.75" H HANGING WEIGHT : 6.88 lb WIRE LENGTH : 120"