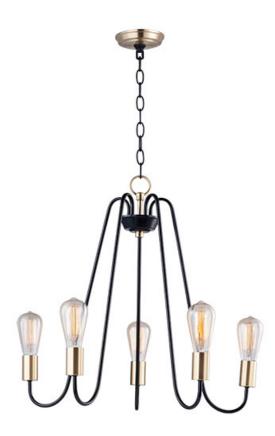

## PRODUCT DESCRIPTION

Arms that gracefully descend from a collector cradle a round metal band that can be removed for a minimalistic look. Available in two finish combinations: Black with Satin Nickel Accents and Oil Rubbed Bronze with Antique Brass accents.

#### **FINISHES OPTION**

Black / Satin Nickel

Oil Rubbed Bronze / Antique Brass