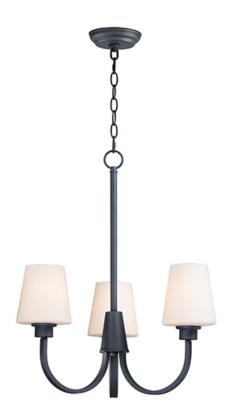

### **PRODUCT DESCRIPTION**

Graceful arcs of rectangular tubing transition to round cups that support tapered Satin White glass shades creating a crisp and clean transitional design. The frame is finished in your choice of Satin Nickel or Black which bridges modern and transitional design aesthetics.

### **FINISHES OPTION**

Satin Nickel

## **GLASS**

Satin White SW

#### MATERIAL

Steel, Glass