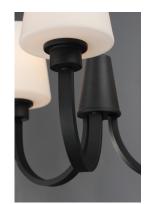

### **PRODUCT DESCRIPTION**

Graceful arcs of rectangular tubing transition to round cups that support tapered Satin White glass shades creating a crisp and clean transitional design. The frame is finished in your choice of Satin Nickel or Black which bridges modern and transitional design aesthetics.

#### MATERIAL

Steel, Glass