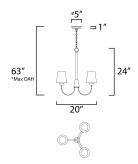

\*max overall height

# **MEASUREMENTS**

DIMENSION : 20" L x 20" W x 24" H

MAX OAH : 63" OAH

CANOPY : 5" W x 1" H x 5" L

HANGING WEIGHT : 5.83 lb