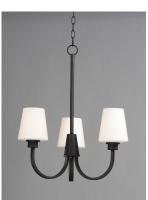

### **PRODUCT DESCRIPTION**

Graceful arcs of rectangular tubing transition to round cups that support tapered Satin White glass shades creating a crisp and clean transitional design. The frame is finished in your choice of Satin Nickel or Black which bridges modern and transitional design aesthetics.

### **FINISHES OPTION**

Satin Nickel

## **GLASS**

Satin White SW

#### MATERIAL

Steel, Glass