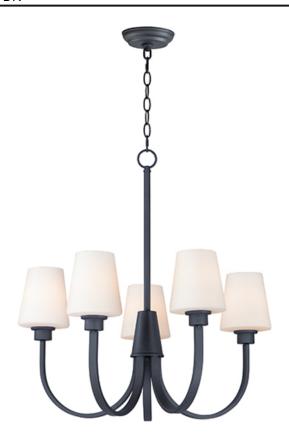

## **PRODUCT DESCRIPTION**

Graceful arcs of rectangular tubing transition to round cups that support tapered Satin White glass shades creating a crisp and clean transitional design. The frame is finished in your choice of Satin Nickel or Black which bridges modern and transitional design aesthetics.

## **FINISHES OPTION**

Black

Satin Nickel

# **GLASS**

Satin White SW