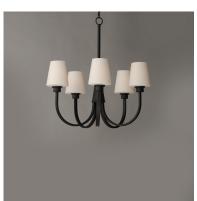

## **PRODUCT DESCRIPTION**

Graceful arcs of rectangular tubing transition to round cups that support tapered Satin White glass shades creating a crisp and clean transitional design. The frame is finished in your choice of Satin Nickel or Black which bridges modern and transitional design aesthetics.

## **FINISHES OPTION**

Black

Satin Nickel

# **GLASS**

Satin White SW