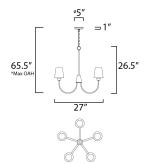

\*max overall height

#### **MEASUREMENTS**

DIMENSION : 27" L x 27" W x 26.5" H

MAX OAH : 65.5" OAH : 5" W x 1" H x 5" L CANOPY

: 8.62 lb HANGING WEIGHT