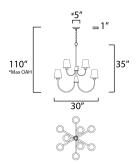

\*max overall height

#### **MEASUREMENTS**

DIMENSION : 30" L x 30" W x 35" H

MAX OAH : 110" OAH

CANOPY : 5" W x 1" H x 5" L

HANGING WEIGHT : 14.63 lb