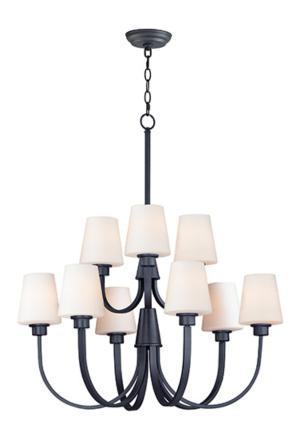

## **PRODUCT DESCRIPTION**

Graceful arcs of rectangular tubing transition to round cups that support tapered Satin White glass shades creating a crisp and clean transitional design. The frame is finished in your choice of Satin Nickel or Black which bridges modern and transitional design aesthetics.

## **FINISHES OPTION**

Black

Satin Nickel

# **GLASS**

Satin White SW