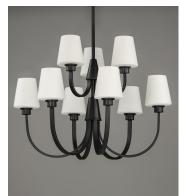

## **PRODUCT DESCRIPTION**

Graceful arcs of rectangular tubing transition to round cups that support tapered Satin White glass shades creating a crisp and clean transitional design. The frame is finished in your choice of Satin Nickel or Black which bridges modern and transitional design aesthetics.

## **FINISHES OPTION**

Black

Satin Nickel

# **GLASS**

Satin White SW