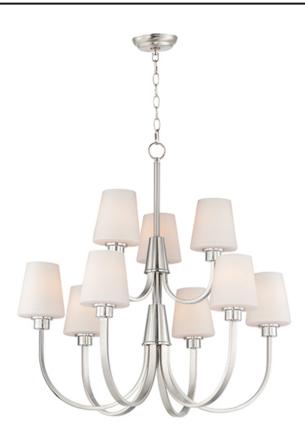

### **PRODUCT DESCRIPTION**

Graceful arcs of rectangular tubing transition to round cups that support tapered Satin White glass shades creating a crisp and clean transitional design. The frame is finished in your choice of Satin Nickel or Black which bridges modern and transitional design aesthetics.

### **FINISHES OPTION**

Satin Nickel

# **GLASS**

Satin White SW