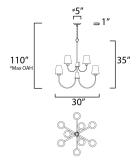

\*max overall height

#### **MEASUREMENTS**

DIMENSION : 30" L x 30" W x 35" H

MAX OAH : 110" OAH

CANOPY : 5" W x 1" H x 5" L

HANGING WEIGHT : 14.63 lb