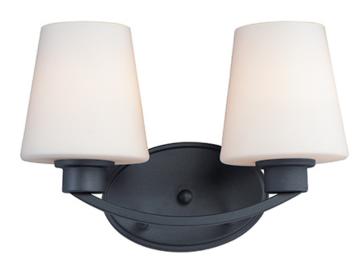

## **PRODUCT DESCRIPTION**

Graceful arcs of rectangular tubing transition to round cups that support tapered Satin White glass shades creating a crisp and clean transitional design. The frame is finished in your choice of Satin Nickel or Black which bridges modern and transitional design aesthetics.