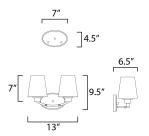

# **MEASUREMENTS**

DIMENSION : 13" W x 9.5" H x 6.5" Ext **BACK PLATE** : 7" W x 4.5" H x 7" HCO

HANGING WEIGHT : 2.53 lb