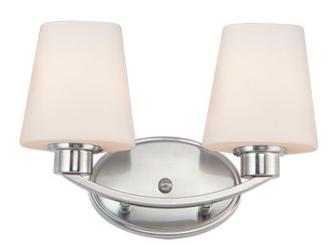

## **PRODUCT DESCRIPTION**

Graceful arcs of rectangular tubing transition to round cups that support tapered Satin White glass shades creating a crisp and clean transitional design. The frame is finished in your choice of Satin Nickel or Black which bridges modern and transitional design aesthetics.

## **FINISHES OPTION**

Satin Nickel

## **GLASS**

Satin White SW