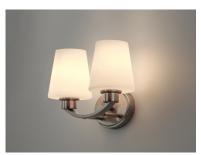

## **PRODUCT DESCRIPTION**

Graceful arcs of rectangular tubing transition to round cups that support tapered Satin White glass shades creating a crisp and clean transitional design. The frame is finished in your choice of Satin Nickel or Black which bridges modern and transitional design aesthetics.

## **FINISHES OPTION**

Satin Nickel

## **GLASS**

Satin White SW