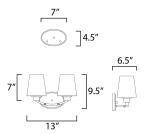

### **MEASUREMENTS**

DIMENSION : 13" W x 9.5" H x 6.5" Ext **BACK PLATE** : 7" W x 4.5" H x 7" HCO

HANGING WEIGHT : 2.53 lb