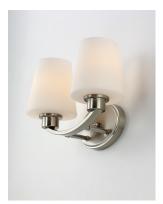

## **PRODUCT DESCRIPTION**

Graceful arcs of rectangular tubing transition to round cups that support tapered Satin White glass shades creating a crisp and clean transitional design. The frame is finished in your choice of Satin Nickel or Black which bridges modern and transitional design aesthetics.

## **FINISHES OPTION**

Satin Nickel

## **GLASS**

Satin White SW