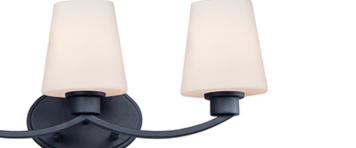

Graceful arcs of rectangular tubing transition to round cups that support tapered Satin White glass shades creating a crisp and clean transitional design. The frame is finished in your choice of Satin Nickel or Black which bridges modern and transitional design aesthetics.

#### **FINISHES OPTION**

Satin Nickel

#### **GLASS**

Satin White SW