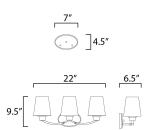

## **MEASUREMENTS**

DIMENSION : 22" W x 9.5" H x 6.5" Ext **BACK PLATE** : 7" W x 4.5" H x 7" HCO

HANGING WEIGHT : 4.51 lb

**LAMPING** 

INPUT VOLTAGE :120V

**BULB** : 3 x 60W Incandescent E26 Medium, 180W Total