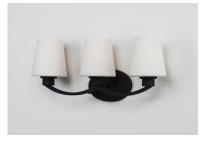

Graceful arcs of rectangular tubing transition to round cups that support tapered Satin White glass shades creating a crisp and clean transitional design. The frame is finished in your choice of Satin Nickel or Black which bridges modern and transitional design aesthetics.

#### **FINISHES OPTION**

Satin Nickel

#### **GLASS**

Satin White SW