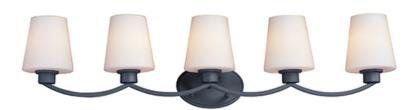

## **PRODUCT DESCRIPTION**

Graceful arcs of rectangular tubing transition to round cups that support tapered Satin White glass shades creating a crisp and clean transitional design. The frame is finished in your choice of Satin Nickel or Black which bridges modern and transitional design aesthetics.

### **MEASUREMENTS**

DIMENSION : 37.5" W x 9.5" H x 6.5" Ext **BACK PLATE** : 7" W x 4.5" H x 7" HCO

HANGING WEIGHT : 6.71 lb