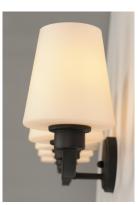

## **PRODUCT DESCRIPTION**

Graceful arcs of rectangular tubing transition to round cups that support tapered Satin White glass shades creating a crisp and clean transitional design. The frame is finished in your choice of Satin Nickel or Black which bridges modern and transitional design aesthetics.