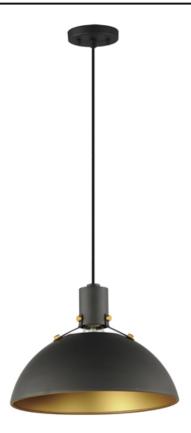

### PRODUCT DESCRIPTION

Sockets are suspended above a metal spun dome in your choice of Black or White with Gold accents or Satin Nickel with Black accents. A clean and simple approach to modern or transitional lighting, the opening allows light to shine through the opening atop while providing functional light below. This break in the two parts is supported with straps and decorative rivets in complimentary finishes for a subtlety tasteful two-tone finish. A coordinating pin-up wall sconce offers a bedside application to this design with integrated switch on its back plate and two feet of cord cover that can be removed and hardwired per your preference.