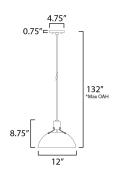

# **MEASUREMENTS**

DIMENSION : 12" W x 8.75" H
MAX OAH : 132" OAH

CANOPY : 4.75" W x 0.75" H x 4.75" L

HANGING WEIGHT : 1.98 lb

LAMPING

INPUT VOLTAGE : 120V

BULB : 1 x 60W Incandescent E26 Medium , 60W Total