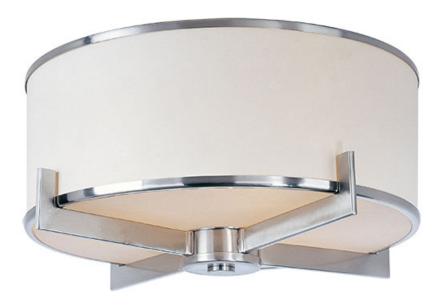

#### PRODUCT DESCRIPTION

The Nexus collection is the true standard for contemporary lighting. The flat rectangular tube arm forms to a perfect angle and comes finished in choice of Satin Nickel or Oil Rubbed Bronze. The White fabric drum shade is trimmed with metal rings in matching finish for a clean, tailored look.