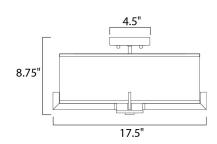

## **MEASUREMENTS**

**DIMENSION** : 17.5" L x 17.5" W x 8.75" H

CANOPY : 5" W x 1" H HANGING WEIGHT : 5.94 lb