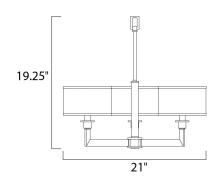

### **MEASUREMENTS**

DIMENSION : 21" L x 21" W x 19.25" H

MAX OAH : 55.25" OAH CANOPY : 5.12" W x 1.13" H

HANGING WEIGHT : 6.27 lb