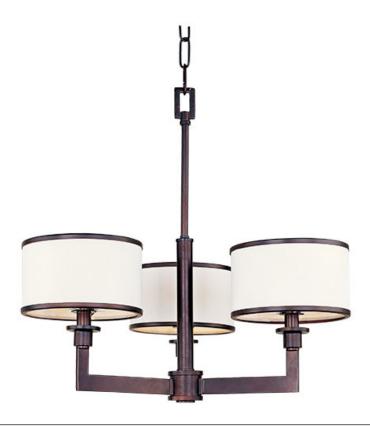

#### PRODUCT DESCRIPTION

The Nexus collection is the true standard for contemporary lighting. The flat rectangular tube arm forms to a perfect angle and comes finished in choice of Satin Nickel or Oil Rubbed Bronze. The White fabric drum shade is trimmed with metal rings in matching finish for a clean, tailored look.