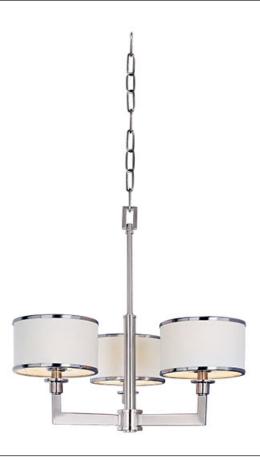

#### PRODUCT DESCRIPTION

The Nexus collection is the true standard for contemporary lighting. The flat rectangular tube arm forms to a perfect angle and comes finished in choice of Satin Nickel or Oil Rubbed Bronze. The White fabric drum shade is trimmed with metal rings in matching finish for a clean, tailored look.