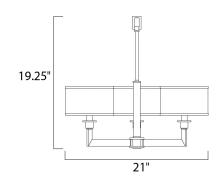

### **MEASUREMENTS**

DIMENSION : 21" L x 21" W x 19.25" H

MAX OAH : 55.25" OAH CANOPY : 5.12" W x 1.13" H

HANGING WEIGHT : 6.27 lb