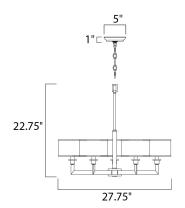

#### **MEASUREMENTS**

DIMENSION : 27.25" L x 27.75" W x 22.75" H

MAX OAH : 58.75" OAH : 5.12" W x 1.13" H CANOPY

HANGING WEIGHT : 11.44 lb