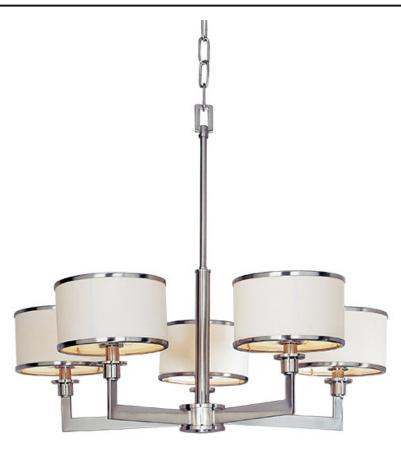

## **PRODUCT DESCRIPTION**

The Nexus collection is the true standard for contemporary lighting. The flat rectangular tube arm forms to a perfect angle and comes finished in choice of Satin Nickel or Oil Rubbed Bronze. The White fabric drum shade is trimmed with metal rings in matching finish for a clean, tailored look.