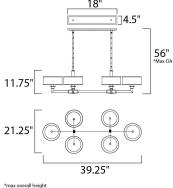

| MEASUR | EMENTS |
|--------|--------|
|--------|--------|

- DIMENSION MAX OAH
- CANOPY
- HANGING WEIGHT

- BULB BULB INCLUDED
- : 39.25" L x 21.25" W x 11.75" H : 56" OAH : 4.33" W x 0.79" H x 18" L : 17.38 lb
- LAMPING
- INPUT VOLTAGE : 120V : 6 x 60W Incandescent E12 Candelabra , 360W Total : (Not Included)
- DIMMABLE :Yes