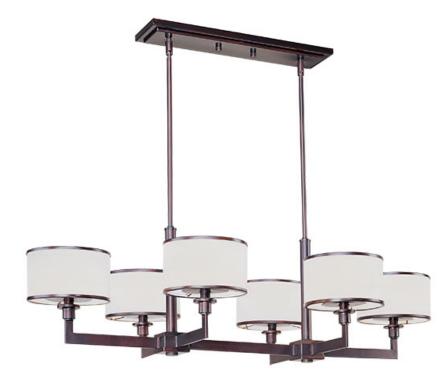

## **PRODUCT DESCRIPTION**

The Nexus collection is the true standard for contemporary lighting. The flat rectangular tube arm forms to a perfect angle and comes finished in choice of Satin Nickel or Oil Rubbed Bronze. The White fabric drum shade is trimmed with metal rings in matching finish for a clean, tailored look.