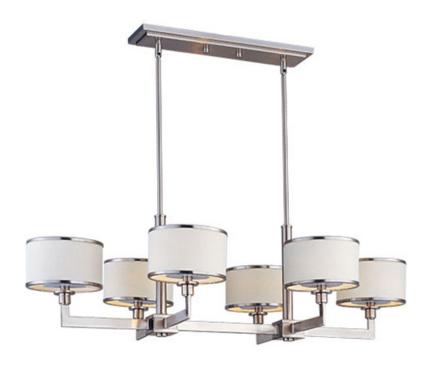

## PRODUCT DESCRIPTION

The Nexus collection is the true standard for contemporary lighting. The flat rectangular tube arm forms to a perfect angle and comes finished in choice of Satin Nickel or Oil Rubbed Bronze. The White fabric drum shade is trimmed with metal rings in matching finish for a clean, tailored look.