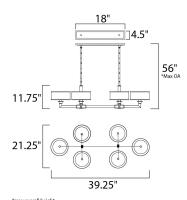

**MEASUREMENTS** 

DIMENSION : 39.25" L x 21.25" W x 11.75" H

MAX OAH : 56" OAH

CANOPY : 4.33" W x 0.79" H x 18" L

HANGING WEIGHT : 17.38 lb

LAMPING

INPUT VOLTAGE : 120V

BULB : 6 x 60W Incandescent E12 Candelabra , 360W Total