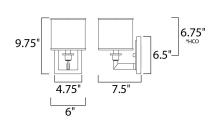

## **MEASUREMENTS**

DIMENSION : 6" W x 9.75" H x 7.5" Ext

MAX OAH : 4.75" W

CANOPY : 4.76" W x 1" H x 6.5" L

HANGING WEIGHT : 1.54 lb