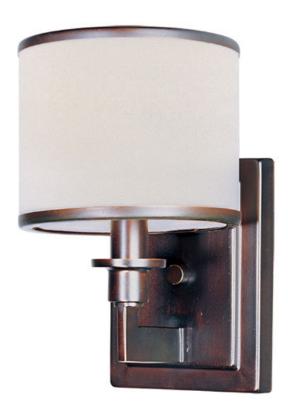

## PRODUCT DESCRIPTION

The Nexus collection is the true standard for contemporary lighting. The flat rectangular tube arm forms to a perfect angle and comes finished in choice of Satin Nickel or Oil Rubbed Bronze. The White fabric drum shade is trimmed with metal rings in matching finish for a clean, tailored look.