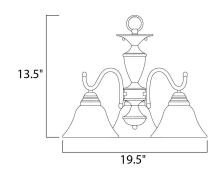

# PRODUCT DESCRIPTION

Maxim Lighting's commitment to both the residential lighting and the home building industries will assure you a product line focused on your basic lighting needs. With the Newport collection you will find quality lighting that is well designed, well priced and readily available.



# **MEASUREMENTS**

DIMENSION : 19.5" W x 13.5" H

HANGING WEIGHT : 6.13 lb

## LAMPING

INPUT VOLTAGE : 120V

BULB : 3 x 60W Incandescent E26 Medium, 180W Total

BULB INCLUDED : (Not Included)

DIMMABLE : Yes

#### **FINISHES OPTION**



## **GLASS**

Marble MR

#### MATERIAL

Steel

## **RATINGS**

cETLus Dry Location





# ADDITIONAL

OPERATING TEMPERATURE: -20°C (-4°F), 40°C (104°F)

Always consult a qualified electrician before installing any lighting product.



# WESTERN DISTRIBUTION CENTER (HEADQUARTER)

4200 SHIRLEY DR. I ATLANTA, GA 30336

P. 626.956.4200 | F. 626.956.4225 | maximlighting.com