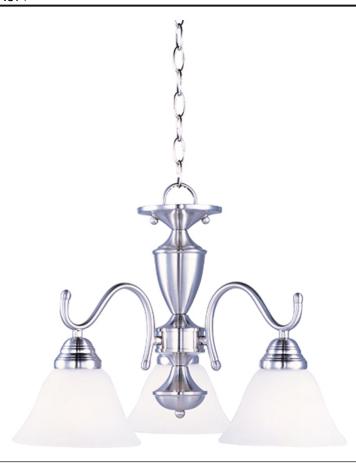

# PRODUCT DESCRIPTION

Maxim Lighting's commitment to both the residential lighting and the home building industries will assure you a product line focused on your basic lighting needs. With the Newport collection you will find quality lighting that is well designed, well priced and readily available.

## LAMPING

INPUT VOLTAGE : 120V

BULB : 3 x 60W Incandescent E26 Medium, 180W Total

BULB INCLUDED : (Not Included)

DIMMABLE : Yes

## **GLASS**

Marble MR

#### MATERIAL

Steel