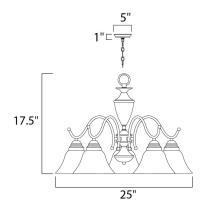

#### **MEASUREMENTS**

DIMENSION : 25" L x 25" W x 17.5" H

HANGING WEIGHT : 10.23 lb

**LAMPING** 

INPUT VOLTAGE : 120V

: 5 x 60W Incandescent E26 Medium, 300W Total

**BULB INCLUDED** : (Not Included)

DIMMABLE : Yes