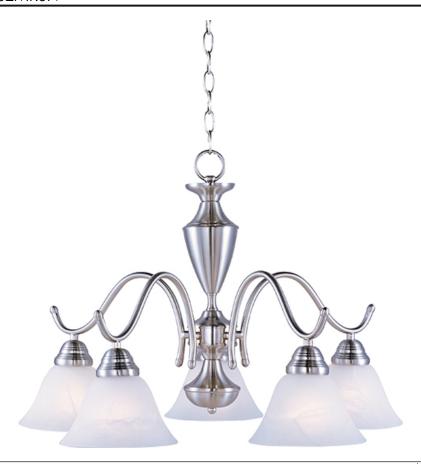

## PRODUCT DESCRIPTION

Maxim Lighting's commitment to both the residential lighting and the home building industries will assure you a product line focused on your basic lighting needs. With the Newport collection you will find quality lighting that is well designed, well priced and readily available.

#### **MEASUREMENTS**

DIMENSION : 25" L x 25" W x 17.5" H

HANGING WEIGHT : 10.23 lb

**LAMPING** 

INPUT VOLTAGE : 120V

: 5 x 60W Incandescent E26 Medium, 300W Total

**BULB INCLUDED** : (Not Included)

DIMMABLE : Yes