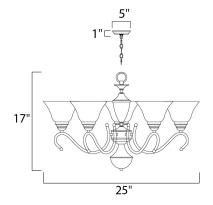

#### **MEASUREMENTS**

DIMENSION : 25" L x 25" W x 17" H

HANGING WEIGHT : 9.77 lb