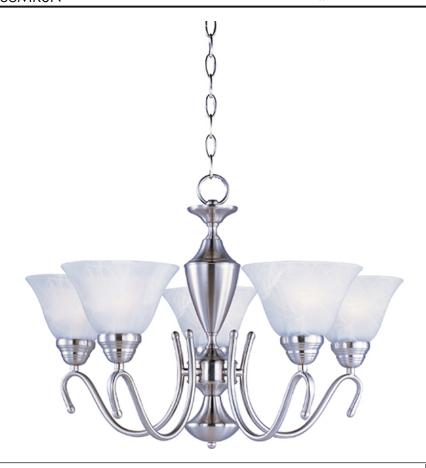

## PRODUCT DESCRIPTION

Maxim Lighting's commitment to both the residential lighting and the home building industries will assure you a product line focused on your basic lighting needs. With the Newport collection you will find quality lighting that is well designed, well priced and readily available.

## **LAMPING**

INPUT VOLTAGE : 120V

BULB :  $5 \times 60 \text{W}$  Incandescent E26 Medium , 300W Total

BULB INCLUDED : (Not Included)

DIMMABLE : Yes

## GLASS

Marble MR

#### MATERIAL

Steel