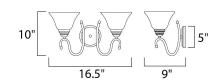

# **MEASUREMENTS**

**DIMENSION** : 16.5" W x 10" H x 7.5" Ext **BACK PLATE** : 5" W x 5" H x 5" HCO

HANGING WEIGHT : 3.22 lb