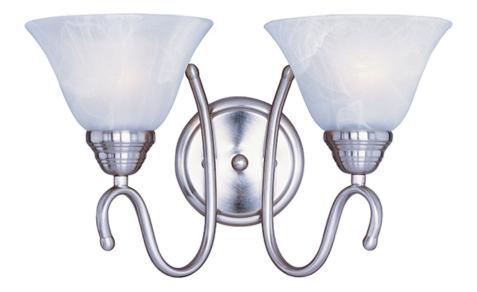

### PRODUCT DESCRIPTION

Maxim Lighting's commitment to both the residential lighting and the home building industries will assure you a product line focused on your basic lighting needs. With the Newport collection you will find quality lighting that is well designed, well priced and readily available.

#### LAMPING

INPUT VOLTAGE :120V

**BULB** : 2 x 60W Incandescent E26 Medium , 120W Total

**BULB INCLUDED** : (Not Included)

DIMMABLE : Yes

#### **GLASS**

Marble MR

#### MATERIAL

Steel