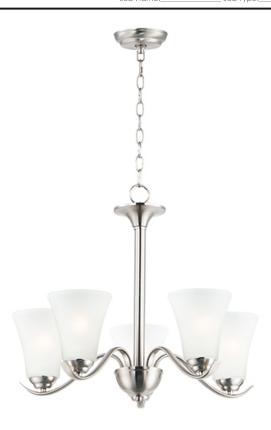

### PRODUCT DESCRIPTION

Gently waving arms of Satin Nickel or Oil Rubbed Bronze support tall-profile Frosted glass shades creating a scale normally not found in this category of lighting. The bath vanity may be installed up or down and also includes a Polished Chrome finish.