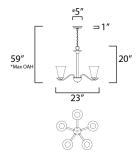

\*max overall height

#### **MEASUREMENTS**

DIMENSION : 23" L x 23" W x 20" H

MAX OAH : 59" OAH

CANOPY : 5" W x 1" H x 5" L

HANGING WEIGHT : 10.56 lb