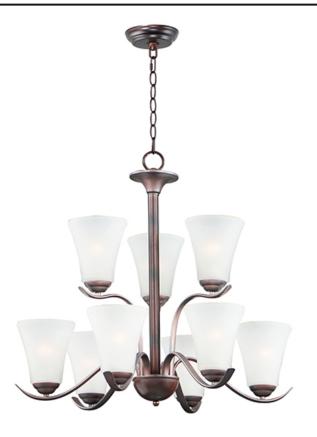

### **PRODUCT DESCRIPTION**

Gently waving arms of Satin Nickel or Oil Rubbed Bronze support tall-profile Frosted glass shades creating a scale normally not found in this category of lighting. The bath vanity may be installed up or down and also includes a Polished Chrome finish.

### **FINISHES OPTION**

GLASS Frosted FT

MATERIAL Steel, Glass

RATINGS cULus Dry Location