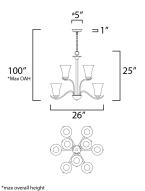

### **MEASUREMENTS**

| DIMENSION | : |
|-----------|---|
| MAX OAH   | : |
| CANOPY    | : |

HANGING WEIGHT LAMPING

# BULB

: 26" L x 26" W x 25" H : 100" OAH : 5" W x 1" H x 5" L : 13.7 lb

INPUT VOLTAGE : 120V : 9 x 60W Incandescent E26 Medium , 540W Total : (Not Included) **BULB INCLUDED** DIMMABLE :Yes