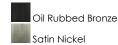

## **FINISHES OPTION**

## **PRODUCT DESCRIPTION**

Gently waving arms of Satin Nickel or Oil Rubbed Bronze support tall-profile Frosted glass shades creating a scale normally not found in this category of lighting. The bath vanity may be installed up or down and also includes a Polished Chrome finish.