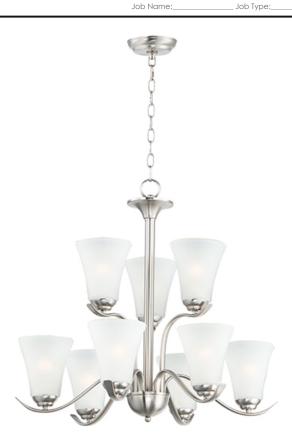

## **PRODUCT DESCRIPTION**

Gently waving arms of Satin Nickel or Oil Rubbed Bronze support tall-profile Frosted glass shades creating a scale normally not found in this category of lighting. The bath vanity may be installed up or down and also includes a Polished Chrome finish.