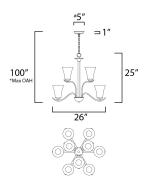

\*max overall height

#### **MEASUREMENTS**

DIMENSION : 26" L x 26" W x 25" H

MAX OAH : 100" OAH

CANOPY : 5" W x 1" H x 5" L

: 13.7 lb HANGING WEIGHT