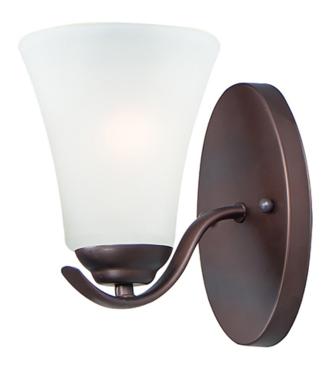

# **PRODUCT DESCRIPTION**

Gently waving arms of Satin Nickel or Oil Rubbed Bronze support tall-profile Frosted glass shades creating a scale normally not found in this category of lighting. The bath vanity may be installed up or down and also includes a Polished Chrome finish.

### **GLASS**

Frosted FT

# MATERIAL

Steel, Glass