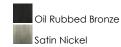

# **PRODUCT DESCRIPTION**

Gently waving arms of Satin Nickel or Oil Rubbed Bronze support tall-profile Frosted glass shades creating a scale normally not found in this category of lighting. The bath vanity may be installed up or down and also includes a Polished Chrome finish.

#### **FINISHES OPTION**