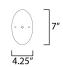

## **MEASUREMENTS**

: 5.5" W x 8.5" H x 7.5" Ext DIMENSION **BACK PLATE** : 7" W x 4.25" H x 4.75" HCO

HANGING WEIGHT : 1.94 lb