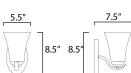

## **MEASUREMENTS**

: 5.5" W x 8.5" H x 7.5" Ext DIMENSION **BACK PLATE** : 7" W x 4.25" H x 4.75" HCO

HANGING WEIGHT : 1.94 lb