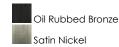

### **PRODUCT DESCRIPTION**

Gently waving arms of Satin Nickel or Oil Rubbed Bronze support tall-profile Frosted glass shades creating a scale normally not found in this category of lighting. The bath vanity may be installed up or down and also includes a Polished Chrome finish.

#### **FINISHES OPTION**