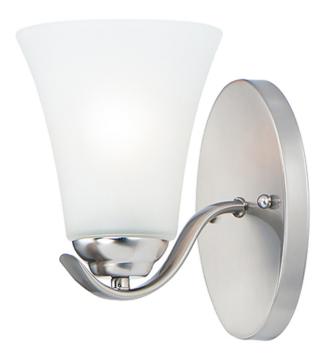

### **PRODUCT DESCRIPTION**

Gently waving arms of Satin Nickel or Oil Rubbed Bronze support tall-profile Frosted glass shades creating a scale normally not found in this category of lighting. The bath vanity may be installed up or down and also includes a Polished Chrome finish.