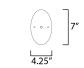

# **MEASUREMENTS**

: 5.5" W x 8.5" H x 7.5" Ext DIMENSION **BACK PLATE** : 7" W x 4.25" H x 4.75" HCO

HANGING WEIGHT : 1.94 lb