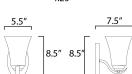

# **MEASUREMENTS**

: 5.5" W x 8.5" H x 7.5" Ext DIMENSION **BACK PLATE** : 7" W x 4.25" H x 4.75" HCO

HANGING WEIGHT : 1.94 lb