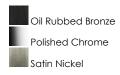

#### **FINISHES OPTION**

## **PRODUCT DESCRIPTION**

Gently waving arms of Satin Nickel or Oil Rubbed Bronze support tall-profile Frosted glass shades creating a scale normally not found in this category of lighting. The bath vanity may be installed up or down and also includes a Polished Chrome finish.