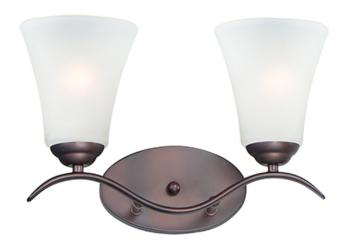

## **PRODUCT DESCRIPTION**

Gently waving arms of Satin Nickel or Oil Rubbed Bronze support tall-profile Frosted glass shades creating a scale normally not found in this category of lighting. The bath vanity may be installed up or down and also includes a Polished Chrome finish.