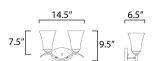

# **MEASUREMENTS**

DIMENSION : 14.5" W x 9.5" H x 6.5" Ext **BACK PLATE** : 7" W x 4.25" H x 7.5" HCO

HANGING WEIGHT : 5.5 lb