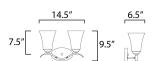

#### **MEASUREMENTS**

DIMENSION : 14.5" W x 9.5" H x 6.5" Ext **BACK PLATE** : 7" W x 4.25" H x 7.5" HCO

HANGING WEIGHT : 5.5 lb