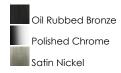

### **FINISHES OPTION**

## **PRODUCT DESCRIPTION**

Gently waving arms of Satin Nickel or Oil Rubbed Bronze support tall-profile Frosted glass shades creating a scale normally not found in this category of lighting. The bath vanity may be installed up or down and also includes a Polished Chrome finish.