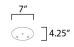

#### **MEASUREMENTS**

DIMENSION : 14.5" W x 9.5" H x 6.5" Ext **BACK PLATE** : 7" W x 4.25" H x 7.5" HCO

HANGING WEIGHT : 5.5 lb