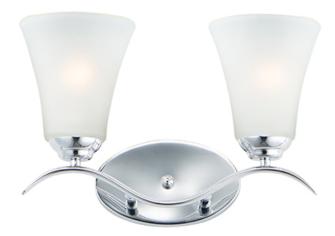

## **PRODUCT DESCRIPTION**

Gently waving arms of Satin Nickel or Oil Rubbed Bronze support tall-profile Frosted glass shades creating a scale normally not found in this category of lighting. The bath vanity may be installed up or down and also includes a Polished Chrome finish.