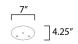

#### **MEASUREMENTS**

DIMENSION : 23.5" W x 9.5" H x 6.5" Ext **BACK PLATE** : 7" W x 4.25" H x 7.5" HCO

HANGING WEIGHT : 6.82 lb