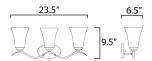

#### **MEASUREMENTS**

DIMENSION : 23.5" W x 9.5" H x 6.5" Ext **BACK PLATE** : 7" W x 4.25" H x 7.5" HCO

HANGING WEIGHT : 6.82 lb