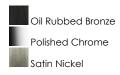

### **FINISHES OPTION**

## **PRODUCT DESCRIPTION**

Gently waving arms of Satin Nickel or Oil Rubbed Bronze support tall-profile Frosted glass shades creating a scale normally not found in this category of lighting. The bath vanity may be installed up or down and also includes a Polished Chrome finish.