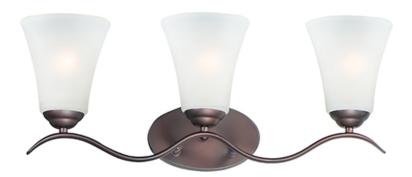

## **PRODUCT DESCRIPTION**

Gently waving arms of Satin Nickel or Oil Rubbed Bronze support tall-profile Frosted glass shades creating a scale normally not found in this category of lighting. The bath vanity may be installed up or down and also includes a Polished Chrome finish.