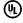

## **PRODUCT DESCRIPTION**

Gently waving arms of Satin Nickel or Oil Rubbed Bronze support tall-profile Frosted glass shades creating a scale normally not found in this category of lighting. The bath vanity may be installed up or down and also includes a Polished Chrome finish.

#### **MEASUREMENTS**

DIMENSION : 23.5" W x 9.5" H x 6.5" Ext **BACK PLATE** : 7" W x 4.25" H x 7.5" HCO

HANGING WEIGHT : 6.82 lb

### **LAMPING**

INPUT VOLTAGE :120V

: 3 x 60W Incandescent E26 Medium, 180W Total

**BULB INCLUDED** : (Not Included)

DIMMABLE : Yes LIGHTING\_DIRECTION: Omni

# **GLASS**

Frosted FT

# MATERIAL

Steel, Glass

#### **ADDITIONAL**

INSTALL UP/DOWN: Up/Down OPERATING TEMPERATURE: -20°C (-4°F), 40°C (104°F)

Always consult a qualified electrician before installing any lighting product.