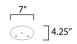

#### **MEASUREMENTS**

DIMENSION : 23.5" W x 9.5" H x 6.5" Ext **BACK PLATE** : 7" W x 4.25" H x 7.5" HCO

HANGING WEIGHT : 6.82 lb