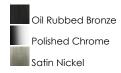

### **PRODUCT DESCRIPTION**

Gently waving arms of Satin Nickel or Oil Rubbed Bronze support tall-profile Frosted glass shades creating a scale normally not found in this category of lighting. The bath vanity may be installed up or down and also includes a Polished Chrome finish.

#### **FINISHES OPTION**