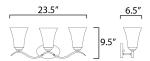

#### **MEASUREMENTS**

DIMENSION : 23.5" W x 9.5" H x 6.5" Ext **BACK PLATE** : 7" W x 4.25" H x 7.5" HCO

HANGING WEIGHT : 6.82 lb