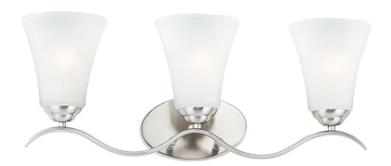

### **PRODUCT DESCRIPTION**

Gently waving arms of Satin Nickel or Oil Rubbed Bronze support tall-profile Frosted glass shades creating a scale normally not found in this category of lighting. The bath vanity may be installed up or down and also includes a Polished Chrome finish.