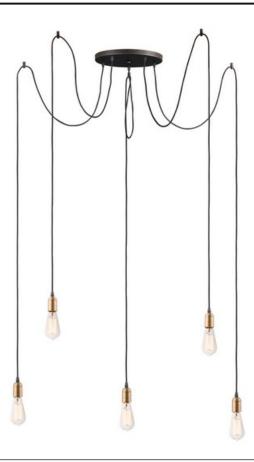

### PRODUCT DESCRIPTION

Cords of Black fabric support metal sockets finished in a natural Antique Brass allow you to create unique and fun lighting. All except the single pendant are supplied with hangers that attach to the ceiling to allow you to swag each socket. There are a number of optional bulbs to choose from.