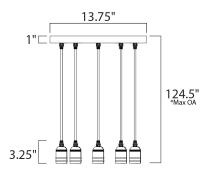

\*max overall height

#### **MEASUREMENTS**

DIMENSION : 13.75" L x 13.75" W x 3.25" H

MAX OAH : 124.5" OAH

CANOPY : 13.75" W x 1" H x 13.75" L

HANGING WEIGHT : 5.5 lb

WIRE LENGTH : 120"