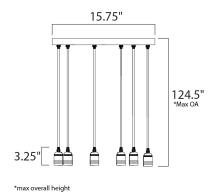

### **MEASUREMENTS**

DIMENSION : 15.75" L x 15.75" W x 3.25" H

MAX OAH : 124.5" OAH

CANOPY : 15.75" W x 1" H x 15.75" L

HANGING WEIGHT : 7.48 lb WIRE LENGTH : 120"