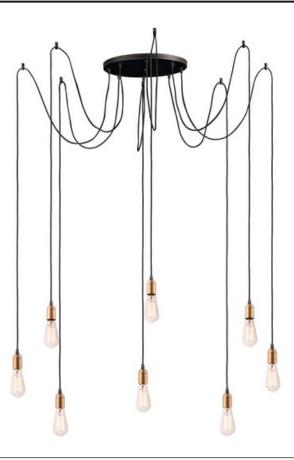

## PRODUCT DESCRIPTION

Cords of Black fabric support metal sockets finished in a natural Antique Brass allow you to create unique and fun lighting. All except the single pendant are supplied with hangers that attach to the ceiling to allow you to swag each socket. There are a number of optional bulbs to choose from.