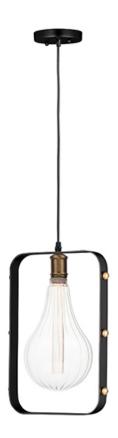

## PRODUCT DESCRIPTION

Cords of Black fabric support metal sockets finished in a natural Antique Brass allow you to create unique and fun lighting. All except the single pendant are supplied with hangers that attach to the ceiling to allow you to swag each socket. There are a number of optional bulbs to choose from.