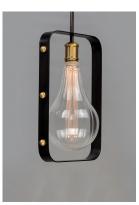

## PRODUCT DESCRIPTION

Cords of Black fabric support metal sockets finished in a natural Antique Brass allow you to create unique and fun lighting. All except the single pendant are supplied with hangers that attach to the ceiling to allow you to swag each socket. There are a number of optional bulbs to choose from.