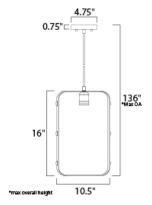

#### **MEASUREMENTS**

DIMENSION : 10.5" W x 16" H

MAX OAH : 136" OAH

CANOPY : 4.75" W x 0.75" H

HANGING WEIGHT : 1.2 lb