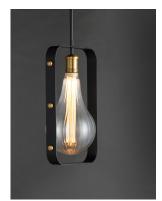

## PRODUCT DESCRIPTION

Cords of Black fabric support metal sockets finished in a natural Antique Brass allow you to create unique and fun lighting. All except the single pendant are supplied with hangers that attach to the ceiling to allow you to swag each socket. There are a number of optional bulbs to choose from.