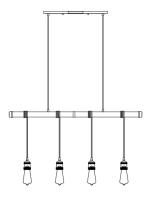

#### **MEASUREMENTS**

DIMENSION : 40.5" L x 4.5" W x 17.75" H

MAX OAH : 144.5" OAH

CANOPY : 4.5" W x 1.25" H x 19.5" L

HANGING WEIGHT : 8.8 lb WIRE LENGTH : 120"

#### **LAMPING**

INPUT VOLTAGE : 120V

BULB : 4 x 60W Incandescent E26 Medium , 240W Total

BULB INCLUDED : (Not Included)

DIMMABLE : Yes