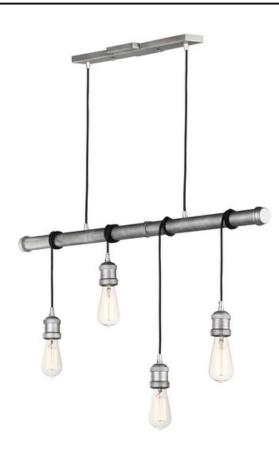

### PRODUCT DESCRIPTION

Cords of Black fabric support metal sockets finished in a natural Antique Brass allow you to create unique and fun lighting. All except the single pendant are supplied with hangers that attach to the ceiling to allow you to swag each socket. There are a number of optional bulbs to choose from.

#### **MEASUREMENTS**

DIMENSION : 40.5" L x 4.5" W x 17.75" H

MAX OAH : 144.5" OAH

CANOPY : 4.5" W x 1.25" H x 19.5" L

HANGING WEIGHT : 8.8 lb WIRE LENGTH : 120"

#### **LAMPING**

INPUT VOLTAGE : 120V

BULB : 4 x 60W Incandescent E26 Medium , 240W Total

BULB INCLUDED : (Not Included)

DIMMABLE : Yes