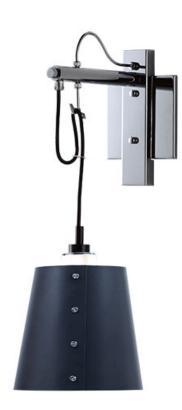

## PRODUCT DESCRIPTION

As basic as it gets. A cast socket finished in Polished Chrome is mounted at the end of a black fabric cord. All but the single pendant is supplied with connectors to attach to the ceiling wich allows for customer configuration. Choose from our assortment of decorative bulbs or add the optional metal shade to complete the look.

#### **FINISHES OPTION**

Polished Chrome