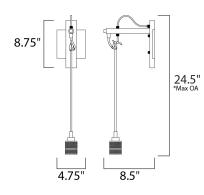

\*max overall height

### **MEASUREMENTS**

DIMENSION : 4.75" W x 8.75" H x 8.5" Ext : 24.5" OAH 4.75" W x 0.25" H MAX OAH

HANGING WEIGHT : 1.76 lb WIRE LENGTH : 17"