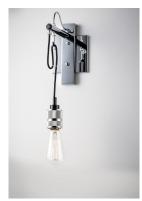

## PRODUCT DESCRIPTION

As basic as it gets. A cast socket finished in Polished Chrome is mounted at the end of a black fabric cord. All but the single pendant is supplied with connectors to attach to the ceiling wich allows for customer configuration. Choose from our assortment of decorative bulbs or add the optional metal shade to complete the look.

#### LAMPING

INPUT VOLTAGE :120V

BULB : 1 x 60W Incandescent E26 Medium, 60W Total

**BULB INCLUDED** : (Not Included)

DIMMABLE : Yes LIGHTING\_DIRECTION: Down