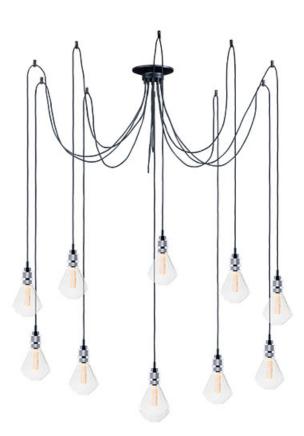

# PRODUCT DESCRIPTION

As basic as it gets. A cast socket finished in Polished Chrome is mounted at the end of a black fabric cord. All but the single pendant is supplied with connectors to attach to the ceiling wich allows for customer configuration. Choose from our assortment of decorative bulbs or add the optional metal shade to complete the look.

### **MEASUREMENTS**

DIMENSION : 41.5" L x 41.5" W x 3.75" H

MAX OAH : 98.25" OAH

CANOPY : 7.75" W x 2" H x 7.75" L

HANGING WEIGHT : 10.8 lb

WIRE LENGTH : 120"