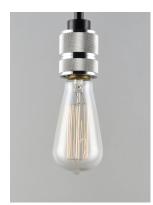

# PRODUCT DESCRIPTION

As basic as it gets. A cast socket finished in Polished Chrome is mounted at the end of a black fabric cord. All but the single pendant is supplied with connectors to attach to the ceiling wich allows for customer configuration. Choose from our assortment of decorative bulbs or add the optional metal shade to complete the look.

#### **FINISHES OPTION**

Polished Chrome