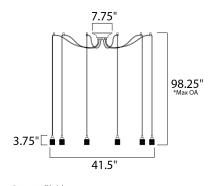

\*max overall height

### **MEASUREMENTS**

DIMENSION : 41.5" L x 41.5" W x 3.75" H

MAX OAH : 98.25" OAH

CANOPY : 7.75" W x 2" H x 7.75" L

HANGING WEIGHT : 10.8 lb

WIRE LENGTH : 120"