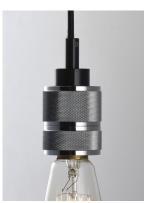

# PRODUCT DESCRIPTION

As basic as it gets. A cast socket finished in Polished Chrome is mounted at the end of a black fabric cord. All but the single pendant is supplied with connectors to attach to the ceiling wich allows for customer configuration. Choose from our assortment of decorative bulbs or add the optional metal shade to complete the look.

#### **FINISHES OPTION**

Polished Chrome