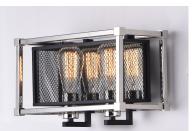

### **PRODUCT DESCRIPTION**

Industrial meets contemporary in this striking collection. Metal mesh finished in a matte Black gives amazing contrast to the Polished Nickel frame. This refined design gives that element of uniqueness to any room decor.