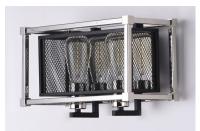

### **PRODUCT DESCRIPTION**

Industrial meets contemporary in this striking collection. Metal mesh finished in a matte Black gives amazing contrast to the Polished Nickel frame. This refined design gives that element of uniqueness to any room decor.