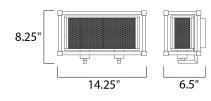

# MEASUREMENTS

DIMENSION **BACK PLATE** HANGING WEIGHT

## LAMPING

INPUT VOLTAGE BULB **BULB INCLUDED** DIMMABLE LIGHTING\_DIRECTION : Up/Down

: 14.25" W x 8.25" H x 6.5" Ext : 8" W x 4.75" H x 3.5" HCO : 6.72 lb

:120V : 2 x 60W Incandescent E26 Medium , 120W Total : (Not Included) : Yes