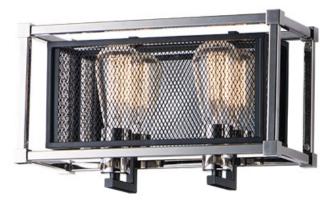

### **PRODUCT DESCRIPTION**

Industrial meets contemporary in this striking collection. Metal mesh finished in a matte Black gives amazing contrast to the Polished Nickel frame. This refined design gives that element of uniqueness to any room decor.