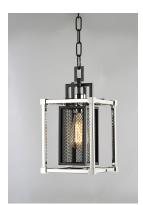

## PRODUCT DESCRIPTION

Industrial meets contemporary in this striking collection. Metal mesh finished in a matte Black gives amazing contrast to the Polished Nickel frame. This refined design gives that element of uniqueness to any room decor.

#### **FINISHES OPTION**

Black / Polished Nickel