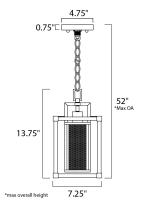

# **MEASUREMENTS**

DIMENSION : 7.25" W x 13.75" H

MAX OAH : 52" OAH

CANOPY : 4.75" W x 0.75" H x 4.75" L

HANGING WEIGHT : 5.07 lb