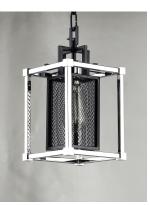

## PRODUCT DESCRIPTION

Industrial meets contemporary in this striking collection. Metal mesh finished in a matte Black gives amazing contrast to the Polished Nickel frame. This refined design gives that element of uniqueness to any room decor.

#### **FINISHES OPTION**

Black / Polished Nickel