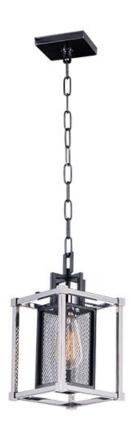

## PRODUCT DESCRIPTION

Industrial meets contemporary in this striking collection. Metal mesh finished in a matte Black gives amazing contrast to the Polished Nickel frame. This refined design gives that element of uniqueness to any room decor.

#### **FINISHES OPTION**

Black / Polished Nickel