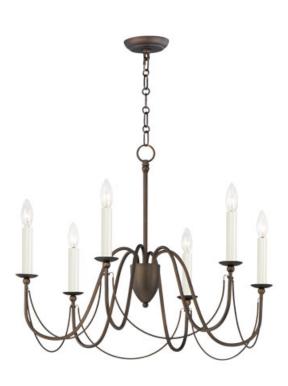

### PRODUCT DESCRIPTION

Sweeping metal accents links create classic curves on a minimalist chandelier. Available in hand-rubbed Chestnut Bronze or elegant Gold Leaf finishes. Add crystal accents to elevate the design for a more extravagant glamour. The design manages to evoke French Country charm and enchants any room it illuminates.