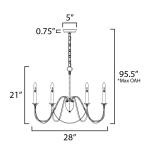

\*max overall height

#### **MEASUREMENTS**

DIMENSION : 28" W x 21" H
MAX OAH : 95.5" OAH

CANOPY : 5" W x 0.75" H x 5" L

HANGING WEIGHT : 5.27 lb