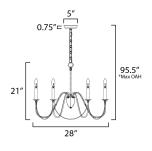

\*max overall height

#### **MEASUREMENTS**

DIMENSION : 28" W x 21" H MAX OAH : 95.5" OAH

CANOPY : 5" W x 0.75" H x 5" L

: 5.27 lb HANGING WEIGHT