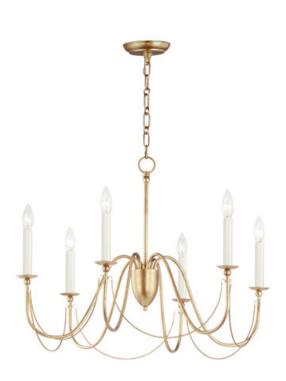

### **PRODUCT DESCRIPTION**

Sweeping metal accents links create classic curves on a minimalist chandelier. Available in hand-rubbed Chestnut Bronze or elegant Gold Leaf finishes. Add crystal accents to elevate the design for a more extravagant glamour. The design manages to evoke French Country charm and enchants any room it illuminates.