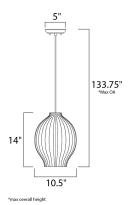

#### **MEASUREMENTS**

DIMENSION : 10.5" L x 10.5" W x 14" H

MAX OAH : 133.75" OAH HANGING WEIGHT : 3.01 lb