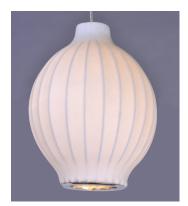

### PRODUCT DESCRIPTION

A web of fiberglass Is bonded together with latex and stretched over steel frames, creating a 50's contemporary design. When illuminated, the fiber shows through the soft fabric and adds texture to this unique look.

## MATERIAL

Steel, Imitation Silk