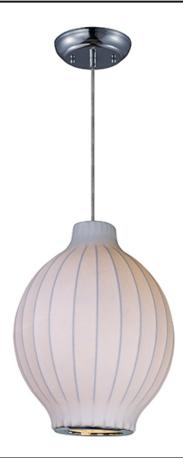

### PRODUCT DESCRIPTION

A web of fiberglass Is bonded together with latex and stretched over steel frames, creating a 50's contemporary design. When illuminated, the fiber shows through the soft fabric and adds texture to this unique look.

#### **MEASUREMENTS**

DIMENSION : 10.5" L x 10.5" W x 14" H

MAX OAH : 133.75" OAH HANGING WEIGHT : 3.01 lb

#### **FINISHES OPTION**

Polished Chrome

## MATERIAL

Steel, Imitation Silk