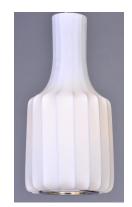

## PRODUCT DESCRIPTION

A web of fiberglass Is bonded together with latex and stretched over steel frames, creating a 50's contemporary design. When illuminated, the fiber shows through the soft fabric and adds texture to this unique look.

## MATERIAL

Steel, Imitation Silk