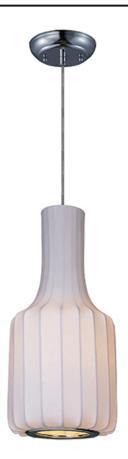

## PRODUCT DESCRIPTION

A web of fiberglass Is bonded together with latex and stretched over steel frames, creating a 50's contemporary design. When illuminated, the fiber shows through the soft fabric and adds texture to this unique look.

## MATERIAL

Steel, Imitation Silk