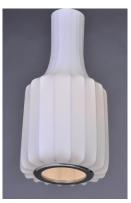

## PRODUCT DESCRIPTION

A web of fiberglass Is bonded together with latex and stretched over steel frames, creating a 50's contemporary design. When illuminated, the fiber shows through the soft fabric and adds texture to this unique look.

## MATERIAL

Steel, Imitation Silk