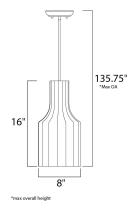

## **MEASUREMENTS**

DIMENSION : 8" L x 8" W x 16" H

MAX OAH : 135.75" OAH

HANGING WEIGHT : 2.53 lb